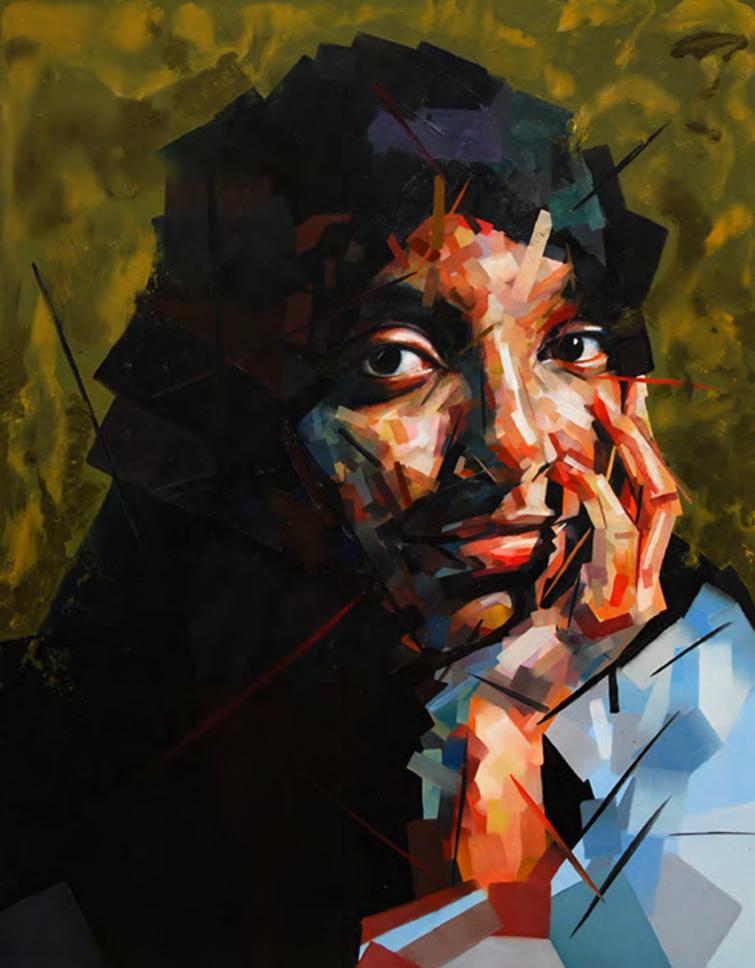

| Kaitlyn Jones      | Aged portrait of<br>Martin Hildebrant<br>referenced hand<br>drawn tattoos<br>superimposed on<br>skin |  |
|--------------------|------------------------------------------------------------------------------------------------------|--|
| Julieta Villalonga | collage, can<br>wrappers, bread,<br>resin, oil paint,<br>acrylic paint on cigar<br>box               |  |
| Anh Pham           | Digital                                                                                              |  |
| Rachael Ryu        | Digital photograph                                                                                   |  |