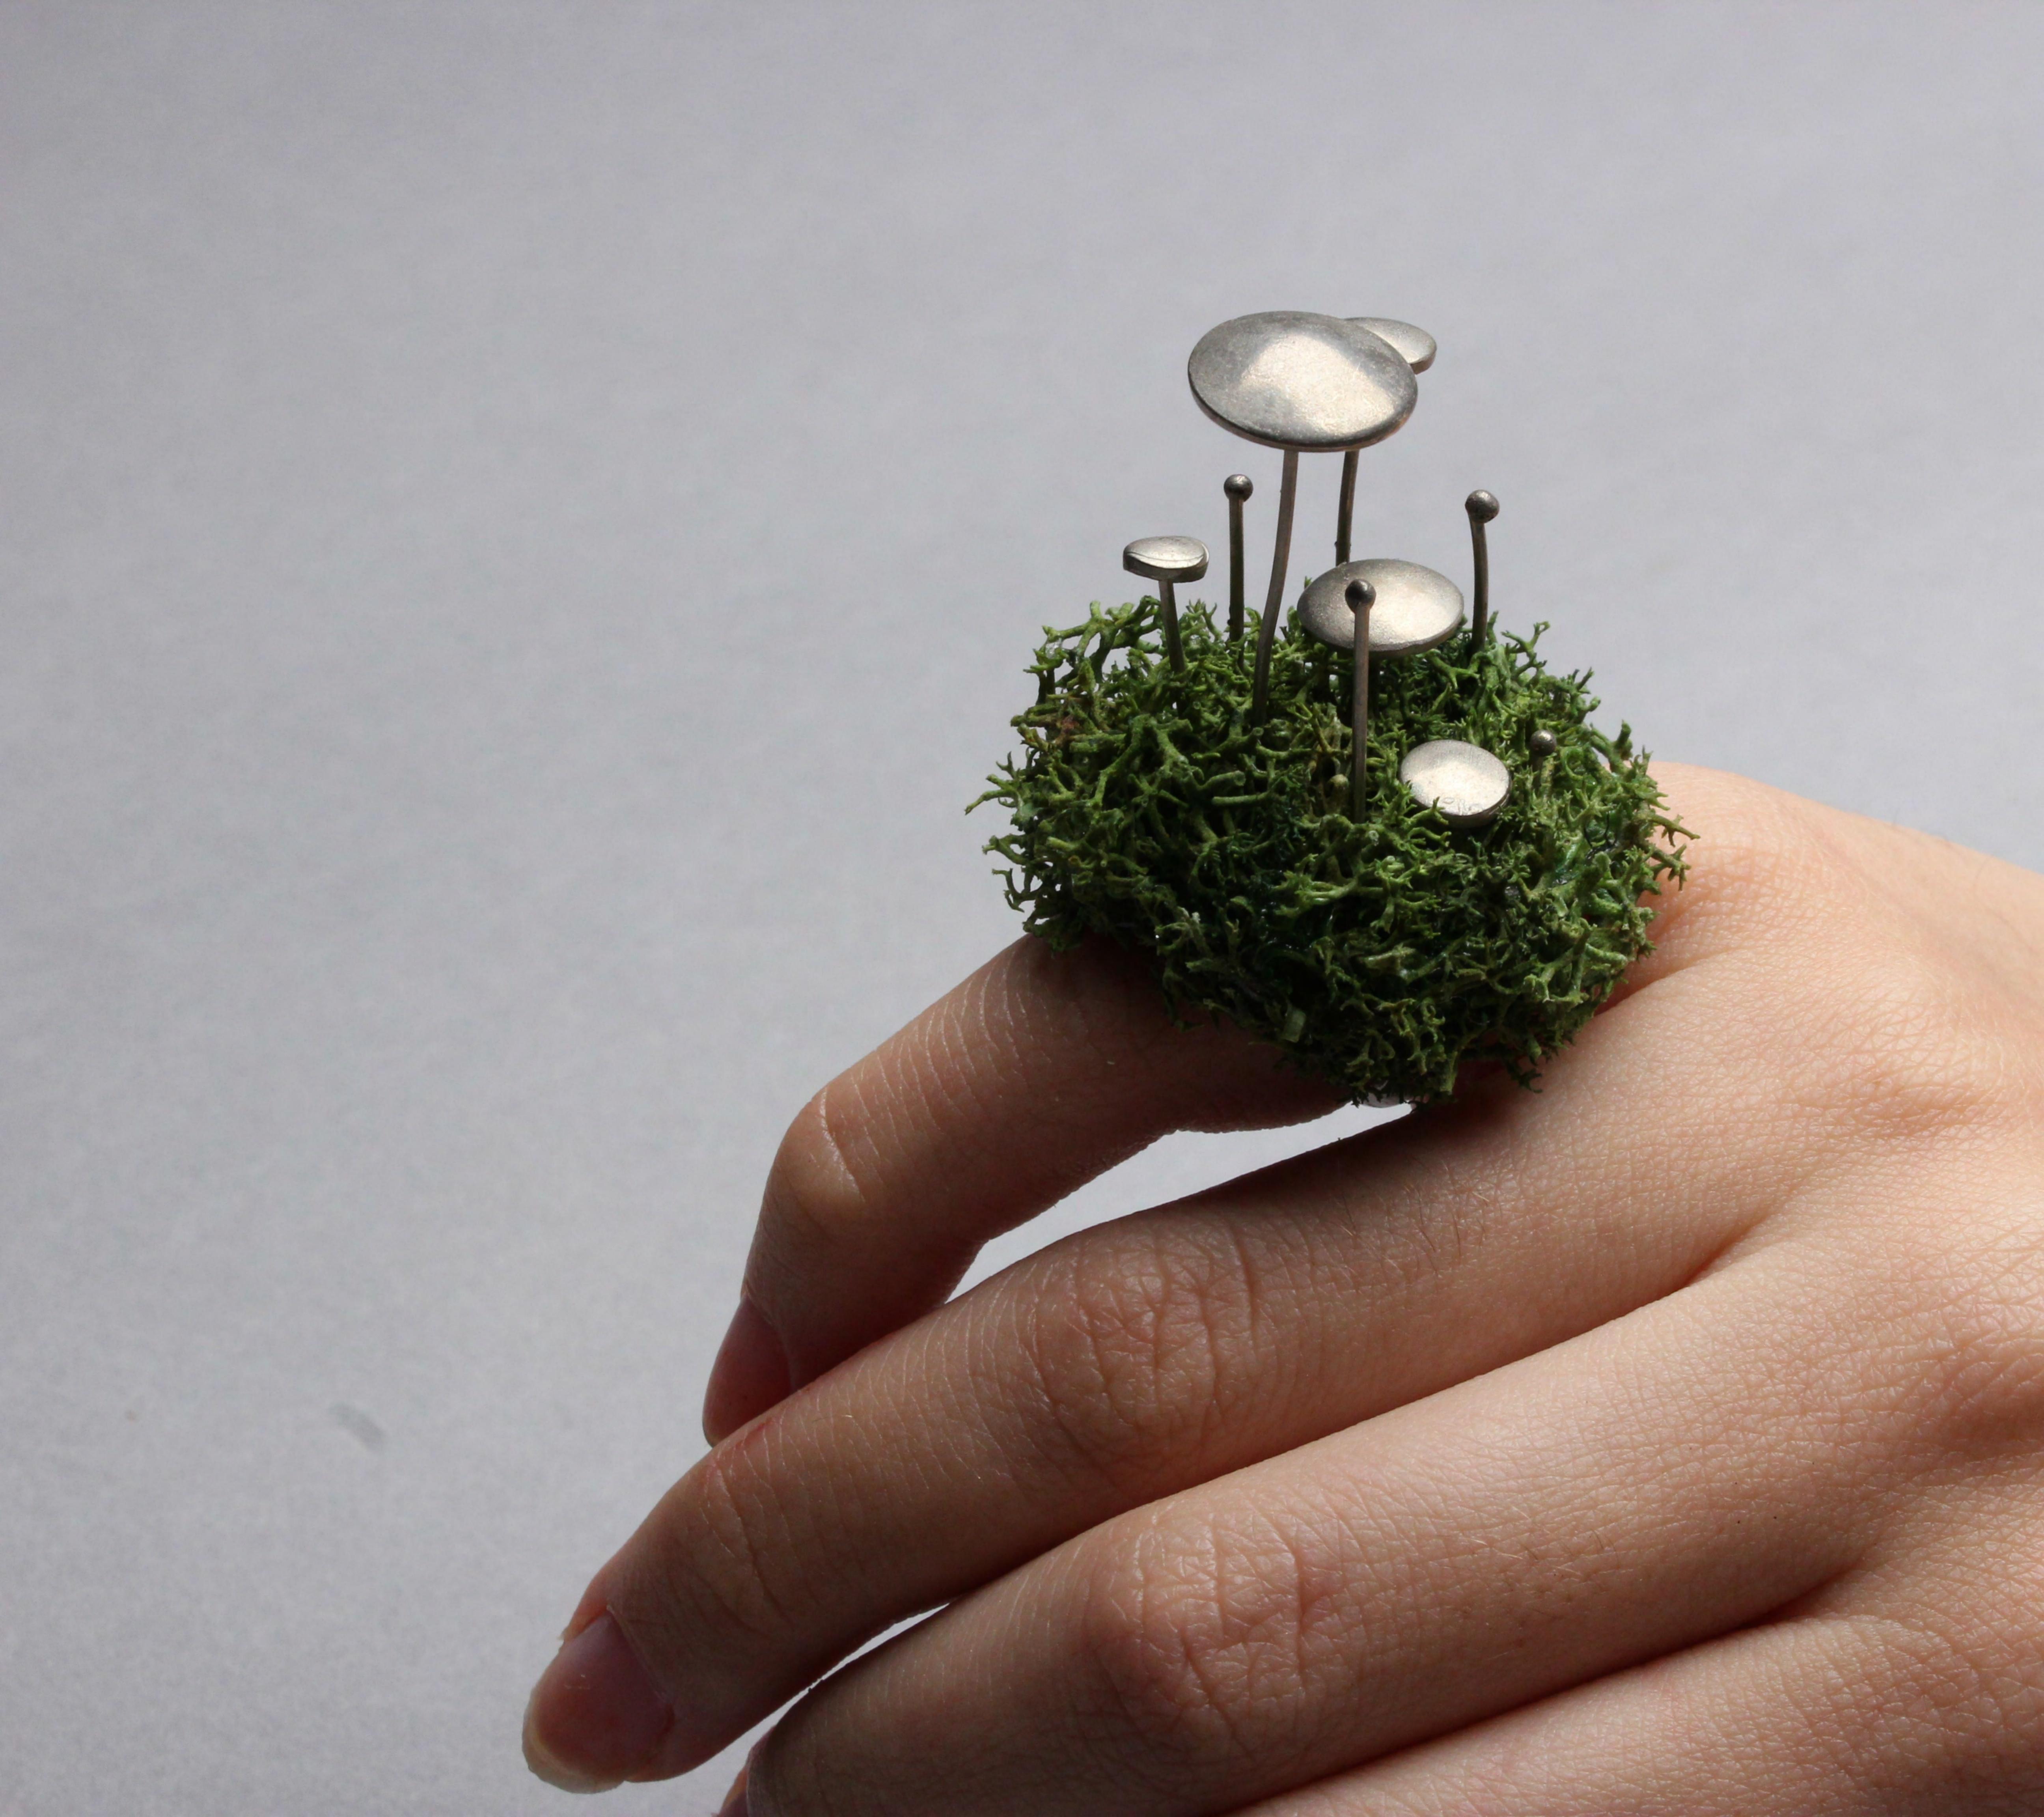

Visit College Board on the web: collegeboard.org.

| Artist        | Materials/Media     | Thumbnail Images |
|---------------|---------------------|------------------|
| Emma Varland  | slide film, string  |                  |
| Taylor Piohia | Silver, moss        |                  |
| Nadia Lezcano | Oil Clay            |                  |
| Grace Ritch   | Clay, Mirrors, Wood | 000000000000     |
|               |                     |                  |