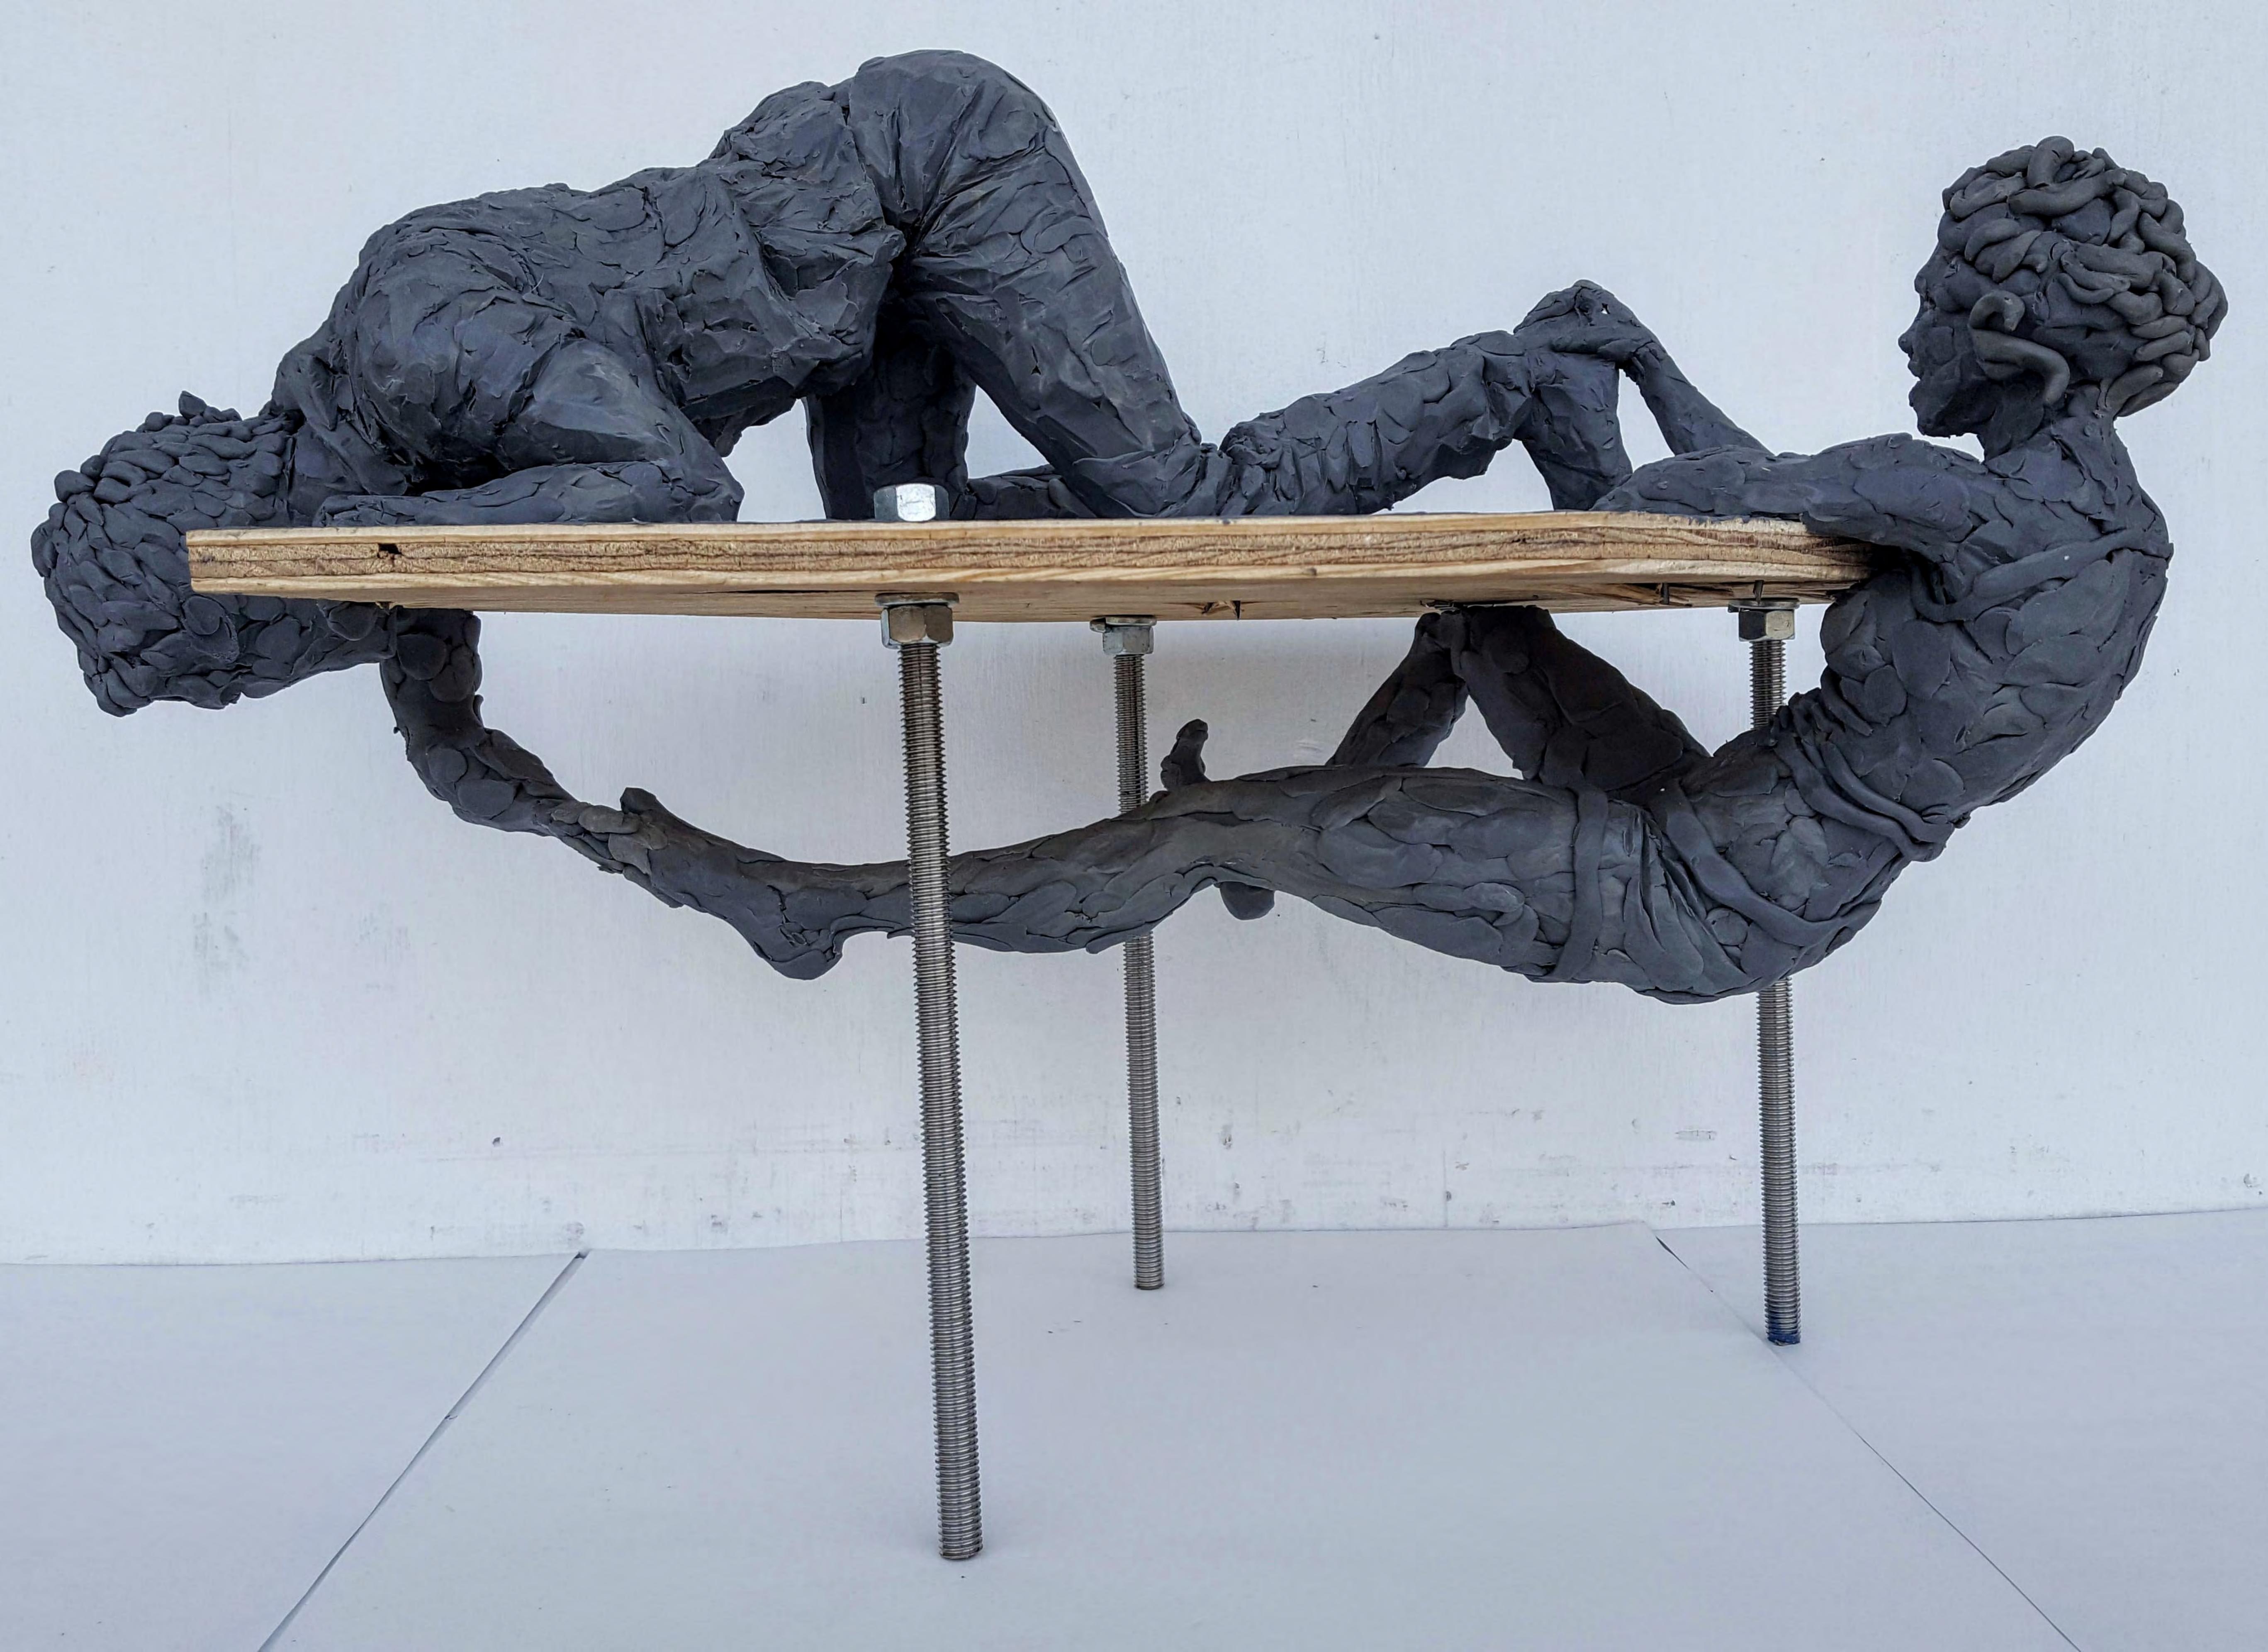

Visit College Board on the web: collegeboard.org.

| Artist        | Materials/Media     | Thumbnail Images |
|---------------|---------------------|------------------|
| Emma Varland  | slide film, string  |                  |
| Taylor Piohia | Silver, moss        |                  |
| Nadia Lezcano | Oil Clay            |                  |
| Grace Ritch   | Clay, Mirrors, Wood | 000000000000     |
|               |                     |                  |