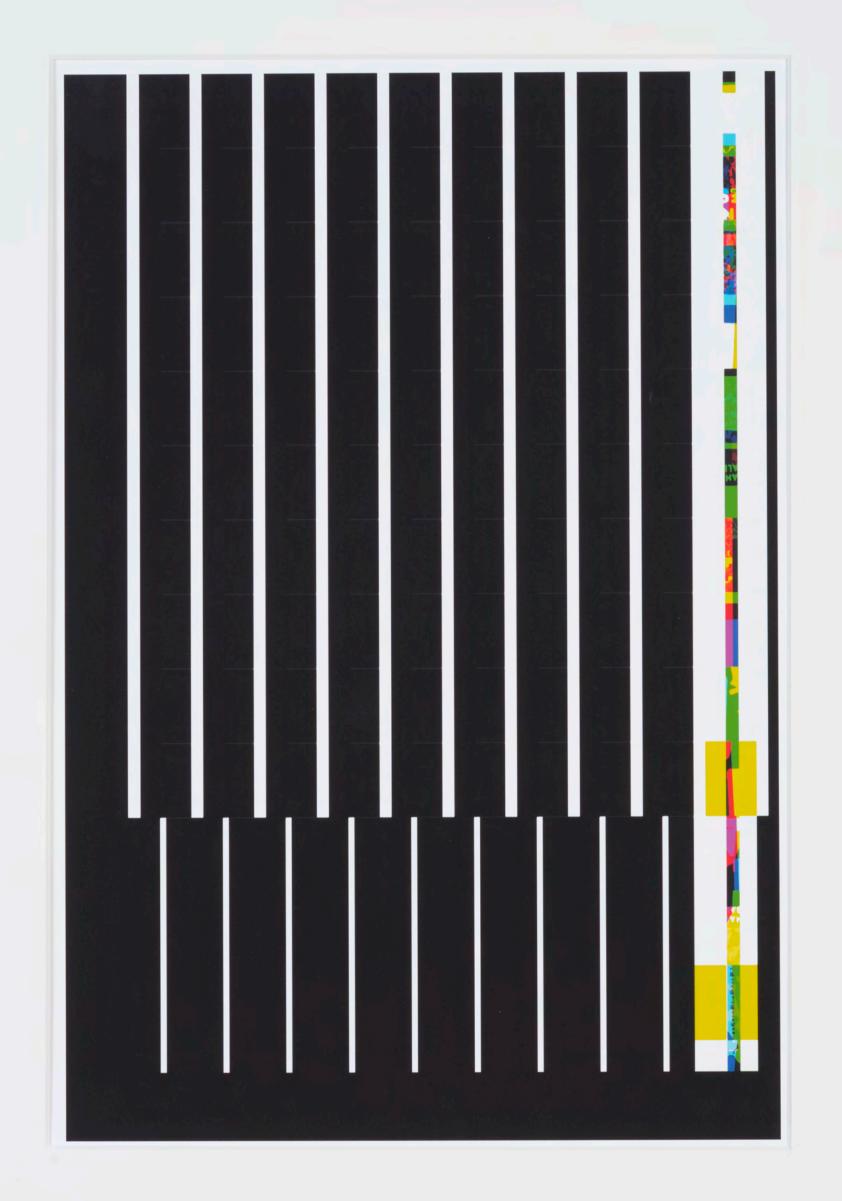

r>stain on carved<br>wood |  |
|---------------|---------------------------------------------------------------------------------------------------------------------------------------|--|
|---------------|---------------------------------------------------------------------------------------------------------------------------------------|--|







## This is a Dylan.

It is a luminous sphere of plasma held together by its own gravity

born from

relatively dense concentrations of interstellar gas and dust known as a molecular cloud.

It fell to Earth in the 1999th cycle, and took form as a Young. Black. Boy. To be able to monitor,

document, experience first hand,

and the life and happenings of an

average male minority humanoid.

These are its findings

A Community

Divi ded

## 













## INTELLIGENCE



1. BRAIN 2. ICEBAG 3. DART 4. LIFEBUOY RING 5. GLASSES 6. BEGONIA 7. RUBIK'S CUBE

**AP Statistics** Name Tina Re Quiz 6.1-6.2 Date 59 Per. 1st 1. The total sales on a randomly selected day at Joy's Toy Shop can be represented by the continuous random variable *S*, which has a Normal distribution with a mean of \$3600 and a standard deviation of \$500. Find and interpret P(S > 4000), N(3600,500) 500 7= 4000 - 3600 4000)=.212 500 3400 7=.8 00) = .788 The total Sales at JOY'S toy Shop have a 21.2% Chance of beingover \$4000 at on a ranctomy selected 218 day. 2. Joe the barber charges \$32 for a shave and haircu and \$20 he determines that the probability that a randomly dected haircut is 0.85. The rest of his customers comp in for experience, and es a randomly sele