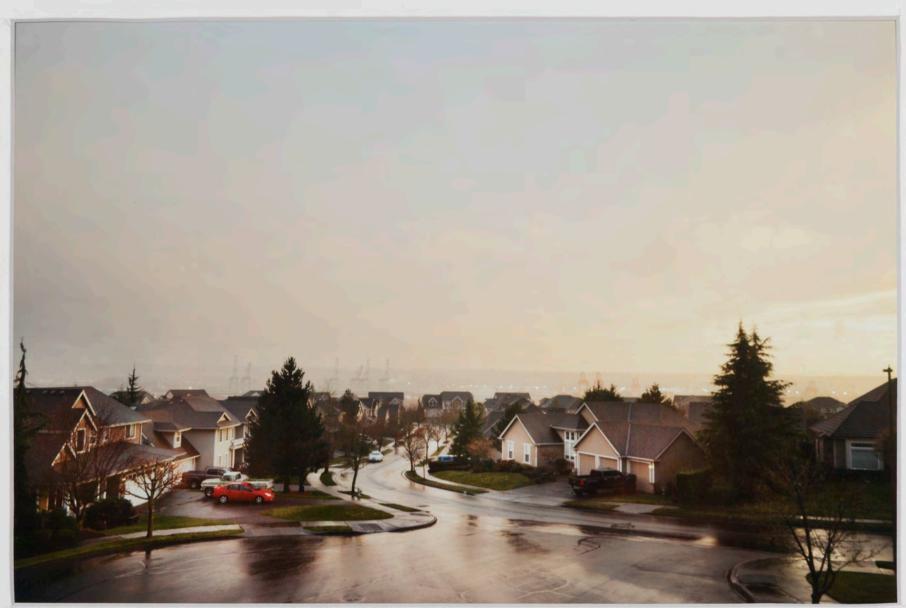

0) = .788 The total Sales at JOY'S toy Shop have a 21.2% Chance of beingover \$4000 at on a ranctomy selected 218 day. 2. Joe the barber charges \$32 for a shave and haircu and \$20 he determines that the probability that a randomly dected haircut is 0.85. The rest of his customers comp in for experience, and es a randomly selected customer. (a) Give the probability distribution for J. ARADRA +20 (b) Find and interpret the mean of J. electer (AOD)(. abor 5 a barb (c) Find and interpret the standard deviation of J.  $\mathcal{O}^{2} = (x - \pi)^{2} (\cdot 85) + (x - \pi)^{2} (\cdot 15)$  $\mathcal{O}^{2} = (32 - 30, 2)^{2} (\cdot 85) + (20 - 30, 2)^{2} (\cdot 15)$ 18.36= 2.754 + 15,606 austomet 0j= J18,36 barber hese lot or payings 1.28 more or 05=\$4,28 test this he mean 26(530.20)









America

Rachnett Ryn