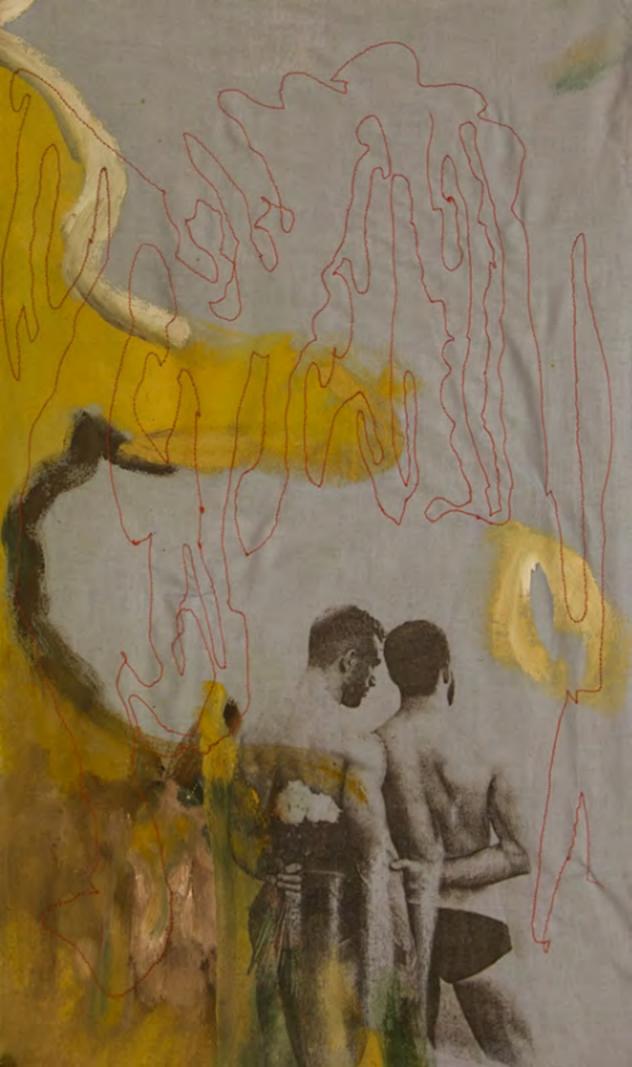

% Chance of beingover \$4000 at on a ranctomy selected 218 day. 2. Joe the barber charges \$32 for a shave and haircu and \$20 he determines that the probability that a randomly dected haircut is 0.85. The rest of his customers comp in for experience, and es a randomly selected customer. (a) Give the probability distribution for J. ARADRA +20 (b) Find and interpret the mean of J. electer (AOD)(. abor 5 a barb (c) Find and interpret the standard deviation of J.  $\mathcal{O}^{2} = (x - \pi)^{2} (\cdot 85) + (x - \pi)^{2} (\cdot 15)$  $\mathcal{O}^{2} = (32 - 30, 2)^{2} (\cdot 85) + (20 - 30, 2)^{2} (\cdot 15)$ 18.36= 2.754 + 15,606 austomet 0j= J18,36 barber hese lot or payings 1.28 more or 05=\$4,28 test this he mean 26(530.20)









America

Rachnett Ryn