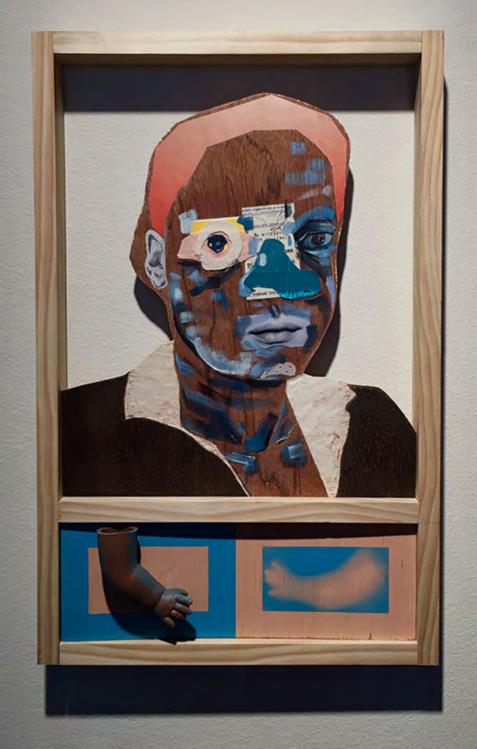

| Hannah Lawson | Oil, spray paint,<br>plastic baby arm,<br>found paper, canvas,<br>felt, house paint,<br>graphite, and wood<br>stain on carved<br>wood |  |
|---------------|---------------------------------------------------------------------------------------------------------------------------------------|--|
|---------------|---------------------------------------------------------------------------------------------------------------------------------------|--|