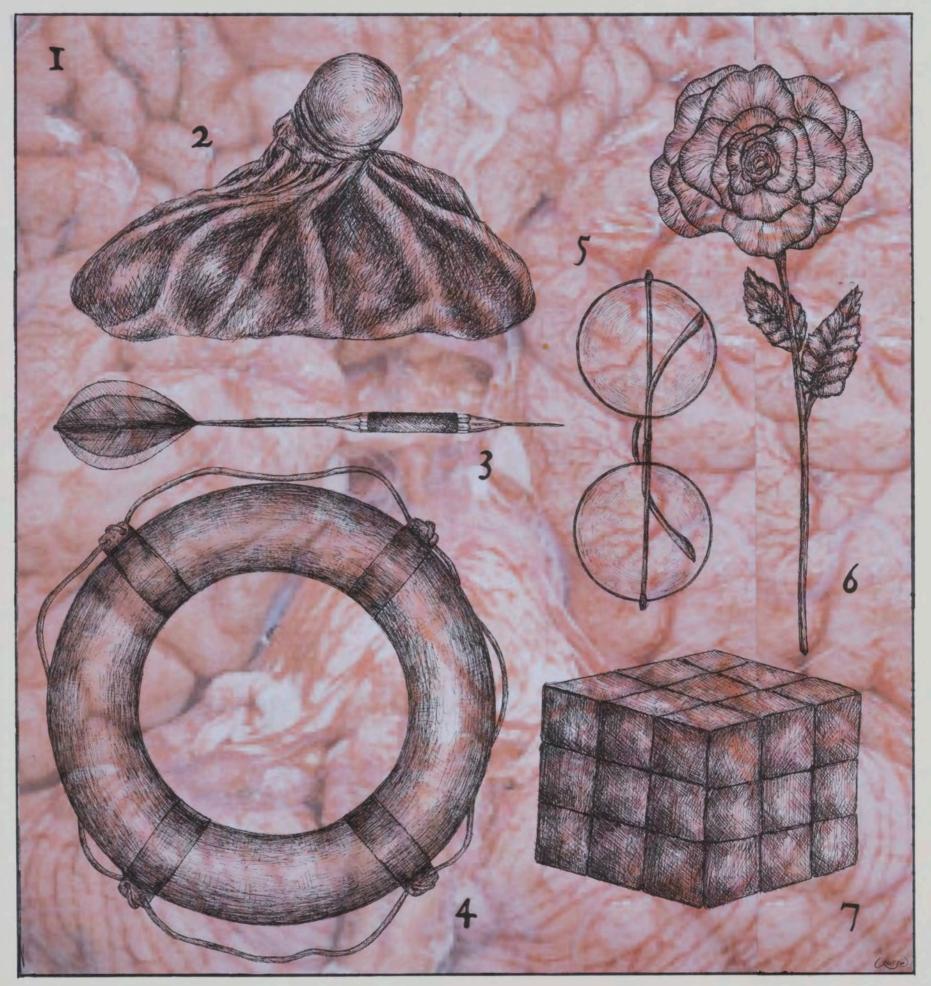

## INTELLIGENCE

1. BRAIN 2. ICEBAG 3. DART 4. LIFEBUOY RING 5. GLASSES 6. BEGONIA 7. RUBIK'S CUBE

**AP Statistics** Name Tina Re Quiz 6.1-6.2 Date 59 Per. 1st 1. The total sales on a randomly selected day at Joy's Toy Shop can be represented by the continuous random variable *S*, which has a Normal distribution with a mean of \$3600 and a standard deviation of \$500. Find and interpret P(S > 4000), N(3600,500) 500 7= 4000 - 3600 4000)=.212 500 3400 7=.8 00) = .788 The total Sales at JOY'S toy Shop have a 21.2% Chance of beingover \$4000 at on a ranctomy selected 218 day. 2. Joe the barber charges \$32 for a shave and haircu and \$20 he determines that the probability that a randomly dected haircut is 0.85. The rest of his customers comp in for experience, and es a randomly selected customer. (a) Give the probability distribution for J. ARADRA +20 (b) Find and interpret the mean of J. electer (AOD)(. abor 5 a barb (c) Find and interpret the standard deviation of J.  $\mathcal{O}^{2} = (x - \pi)^{2} (\cdot 85) + (x - \pi)^{2} (\cdot 15)$  $\mathcal{O}^{2} = (32 - 30, 2)^{2} (\cdot 85) + (20 - 30, 2)^{2} (\cdot 15)$ 18.36= 2.754 + 15,606 austomet 0j= J18,36 barber hese lot or payings 1.28 more or 05=\$4,28 test this he mean 26(530.20)