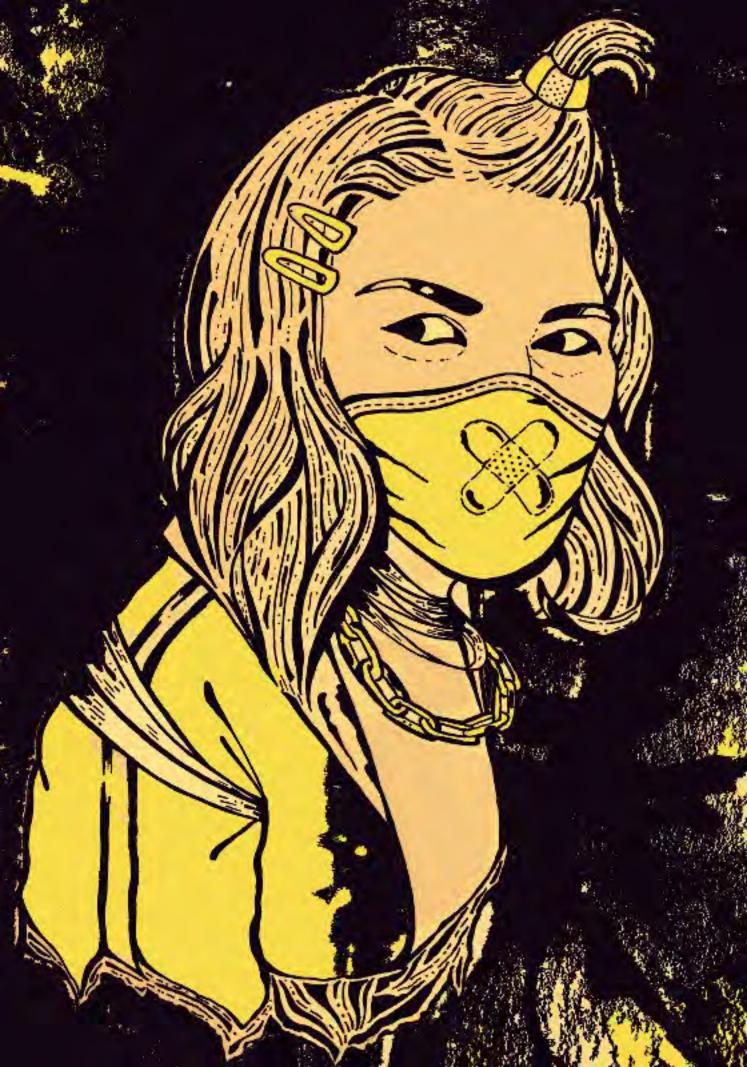

ave a 21.2% Chance of beingover \$4000 at on a ranctomy selected 218 day. 2. Joe the barber charges \$32 for a shave and haircu and \$20 he determines that the probability that a randomly dected haircut is 0.85. The rest of his customers comp in for experience, and es a randomly selected customer. (a) Give the probability distribution for J. ARADRA +20 (b) Find and interpret the mean of J. electer (AOD)(. abor 5 a barb (c) Find and interpret the standard deviation of J.  $\mathcal{O}^{2} = (x - \pi)^{2} (\cdot 85) + (x - \pi)^{2} (\cdot 15)$  $\mathcal{O}^{2} = (32 - 30, 2)^{2} (\cdot 85) + (20 - 30, 2)^{2} (\cdot 15)$ 18.36= 2.754 + 15,606 austomet 0j= J18,36 barber hese lot or payings 1.28 more or 05=\$4,28 test this he mean 26(530.20)









America

Rachnett Ryn