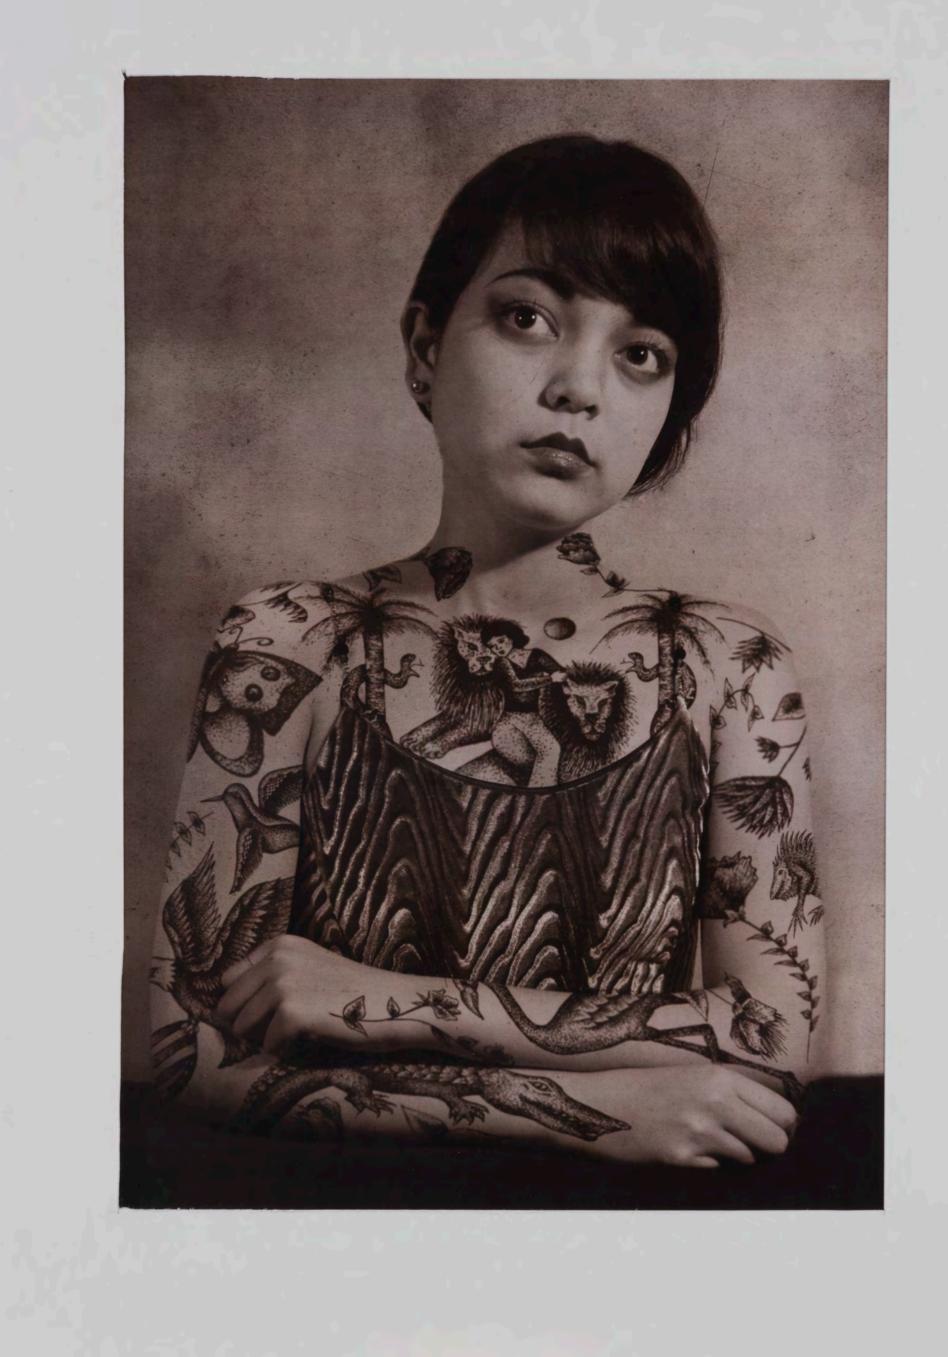

| Kaitlyn Jones      | Aged portrait of<br>Martin Hildebrant<br>referenced hand<br>drawn tattoos<br>superimposed on<br>skin |  |
|--------------------|------------------------------------------------------------------------------------------------------|--|
| Julieta Villalonga | collage, can<br>wrappers, bread,<br>resin, oil paint,<br>acrylic paint on cigar<br>box               |  |
| Anh Pham           | Digital                                                                                              |  |
| Rachael Ryu        | Digital photograph                                                                                   |  |