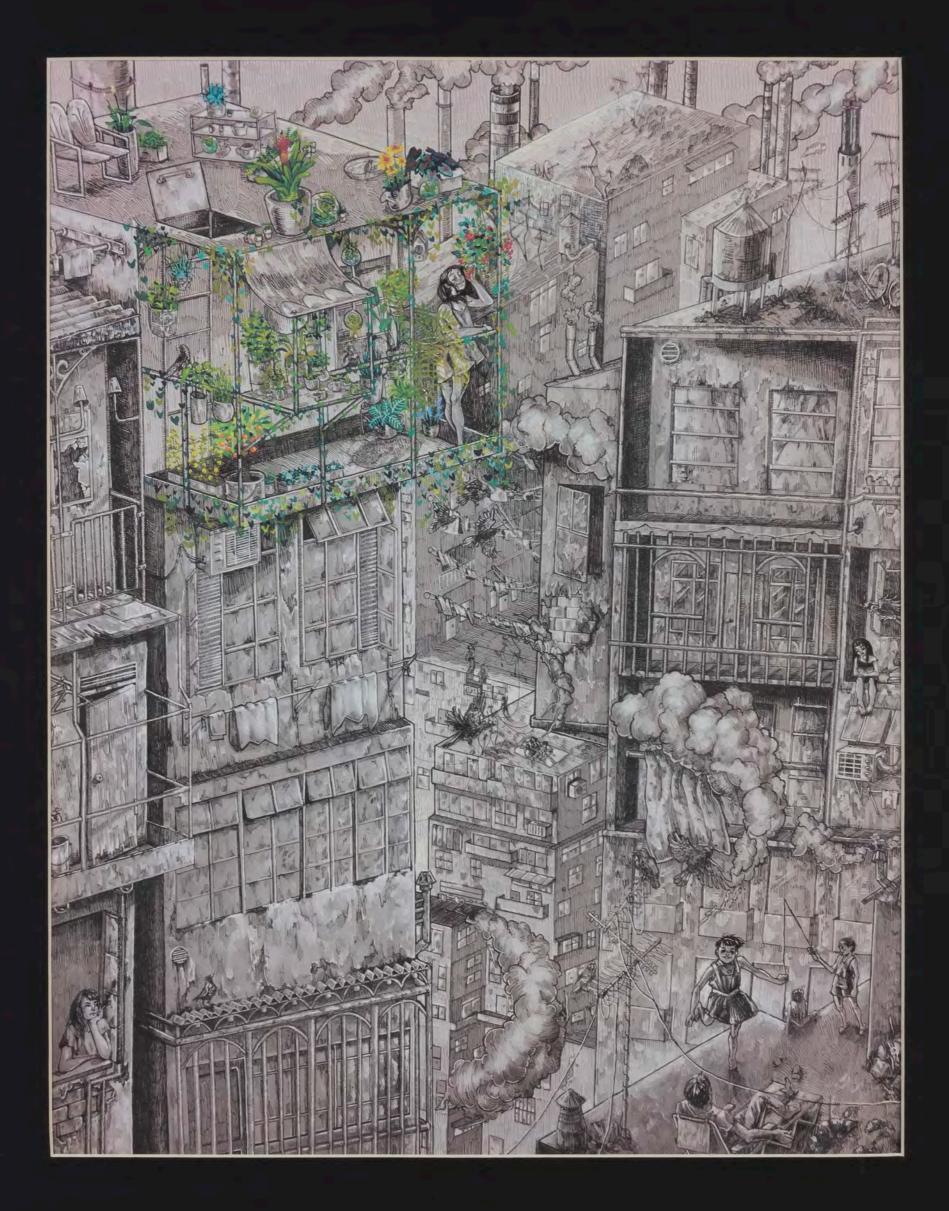

r |  |
| London Williams | mixed media on<br>nylon       |  |

| Feng-Ching Chang | marker, pen, color<br>pencil           |  |
|------------------|----------------------------------------|--|
| Jennifer Lee     | Digital                                |  |
| Annette Hui      | Digitally Altered India<br>Ink Drawing |  |

| Hannah Lawson | Oil, spray paint,<br>plastic baby arm,<br>found paper, canvas,<br>felt, house paint,<br>graphite, and wood<br>stain on carved<br>wood |  |
|---------------|---------------------------------------------------------------------------------------------------------------------------------------|--|
|---------------|---------------------------------------------------------------------------------------------------------------------------------------|--|







## This is a Dylan.

It is a luminous sphere of plasma held together by its own gravity

born from

relatively dense concentrations of interstellar gas and dust known as a molecular cloud.

It fell to Earth in the 1999th cycle, and took form as a Young. Black. Boy. To be able to monitor,

document, experience first hand,

and the life and happenings of an

average male minority humanoid.

These are its findings

A Community

Divi ded

## 













## INTELLIGENCE



1. BRAIN 2. ICEBAG 3. DART 4. LIFEBUOY RING 5. GLASSES 6. BEGONIA 7. RUBIK'S CUBE

**AP Statistics** Name Tina Re Quiz 6.1-6.2 Date 59 Per. 1st 1. The total sales on a randomly selected day at Joy's Toy Shop can be represented by the continuous random variable *S*, which has a Normal distribution with a mean of \$3600 and