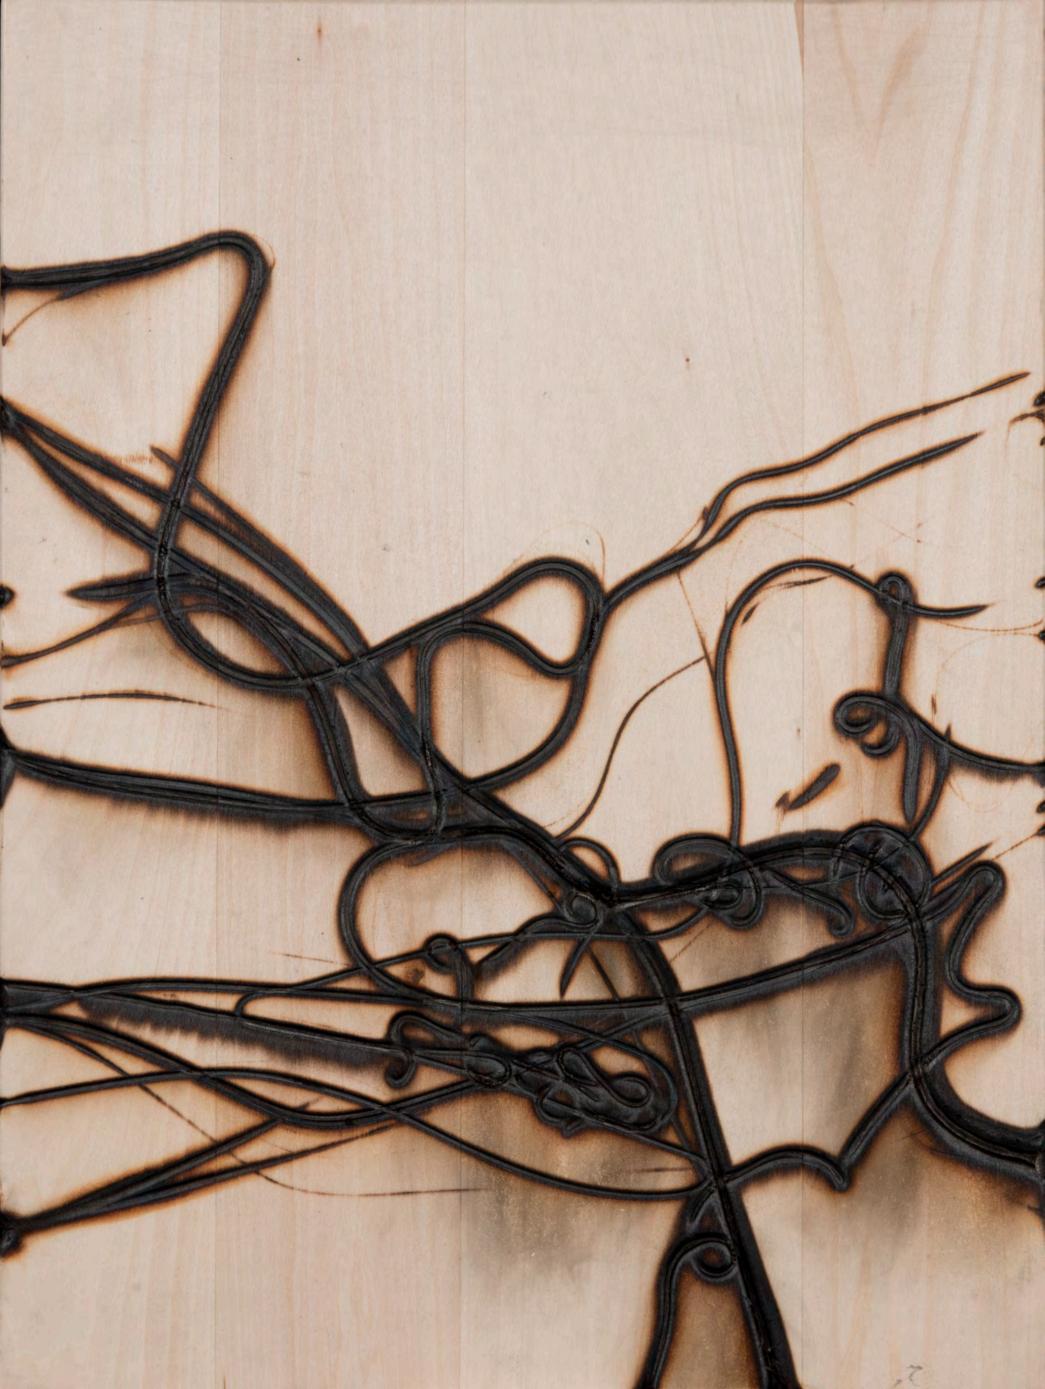

| Jimmy Zhu        | Balsa Wood.<br>Cardboard. Plastic<br>Cylinder, Lightbulb |  |
|------------------|----------------------------------------------------------|--|
| Gabriell Cohen   | digital photography                                      |  |
| Taylor Quillinan | mixed media                                              |  |
| Natalie Colao    | Glass burned wood<br>panels                              |  |