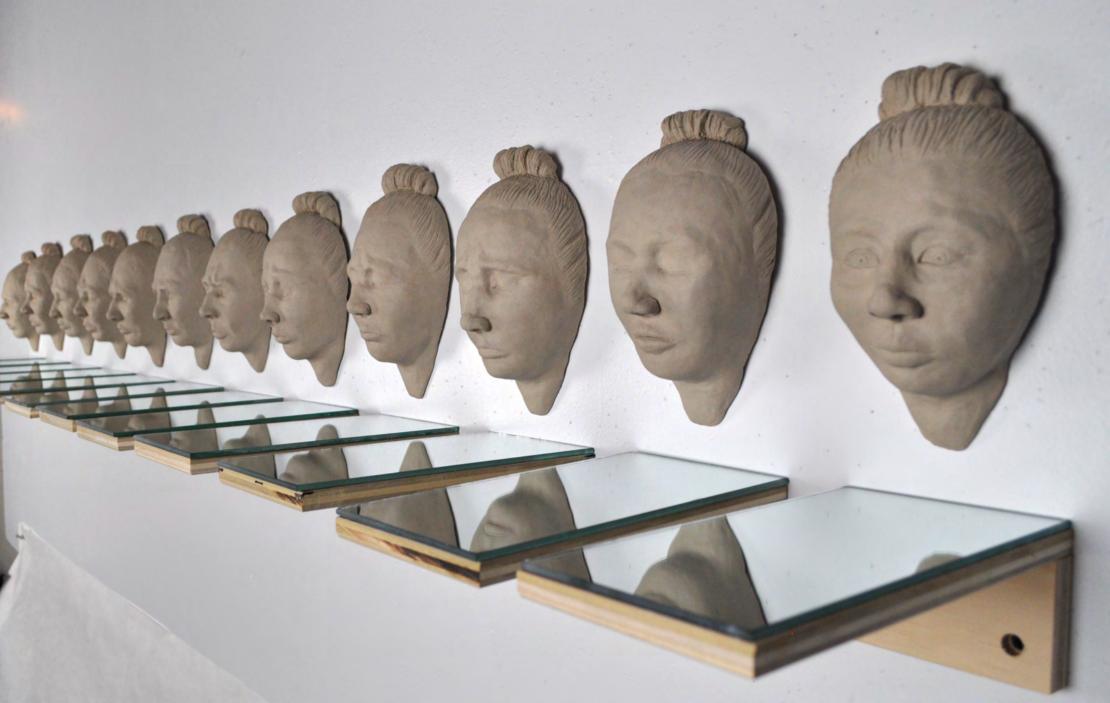

Visit College Board on the web: collegeboard.org.

| Artist        | Materials/Media     | Thumbnail Images |
|---------------|---------------------|------------------|
| Emma Varland  | slide film, string  |                  |
| Taylor Piohia | Silver, moss        |                  |
| Nadia Lezcano | Oil Clay            |                  |
| Grace Ritch   | Clay, Mirrors, Wood | 000000000000     |
|               |                     |                  |