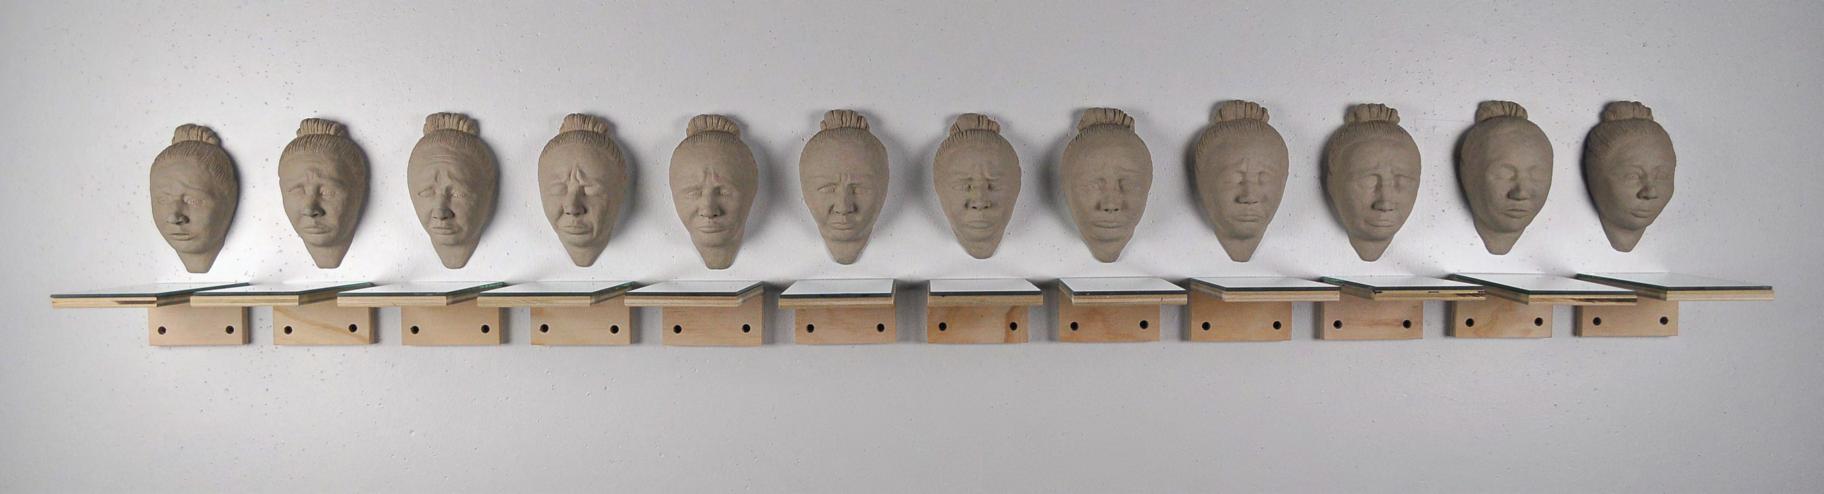

Visit College Board on the web: collegeboard.org.

| Artist        | Materials/Media     | Thumbnail Images |
|---------------|---------------------|------------------|
| Emma Varland  | slide film, string  |                  |
| Taylor Piohia | Silver, moss        |                  |
| Nadia Lezcano | Oil Clay            |                  |
| Grace Ritch   | Clay, Mirrors, Wood | 000000000000     |
|               |                     |                  |