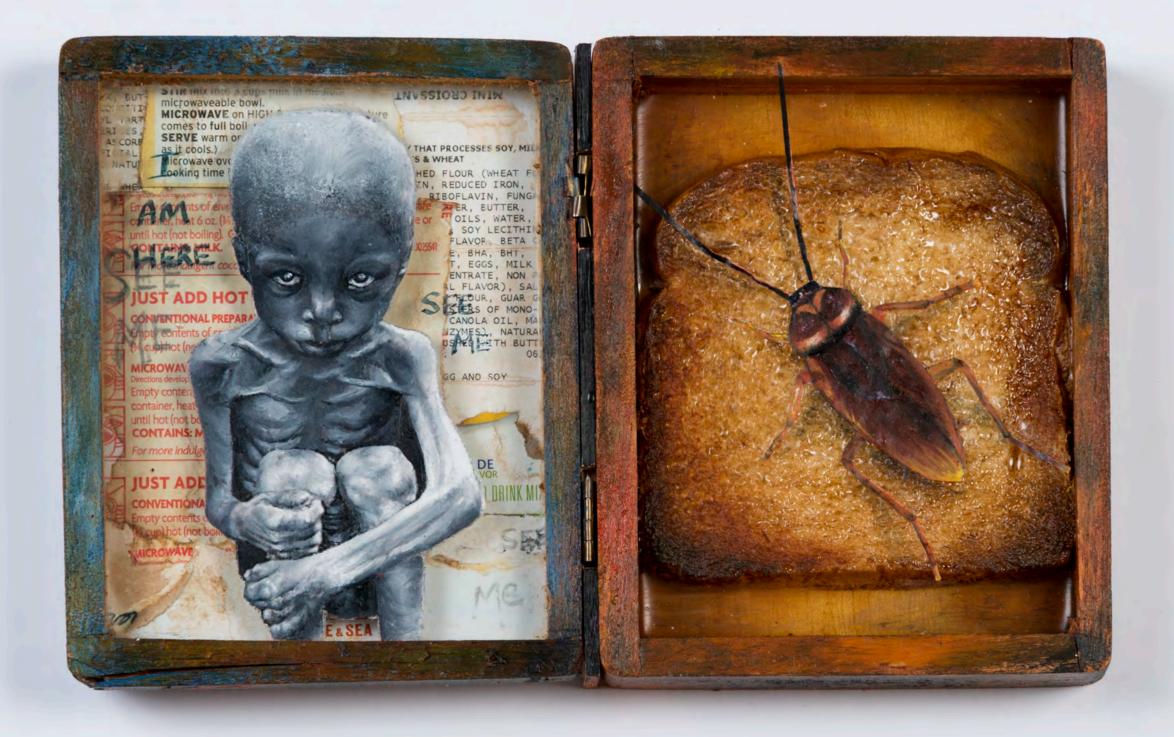

| Kaitlyn Jones      | Aged portrait of<br>Martin Hildebrant<br>referenced hand<br>drawn tattoos<br>superimposed on<br>skin |  |
|--------------------|------------------------------------------------------------------------------------------------------|--|
| Julieta Villalonga | collage, can<br>wrappers, bread,<br>resin, oil paint,<br>acrylic paint on cigar<br>box               |  |
| Anh Pham           | Digital                                                                                              |  |
| Rachael Ryu        | Digital photograph                                                                                   |  |