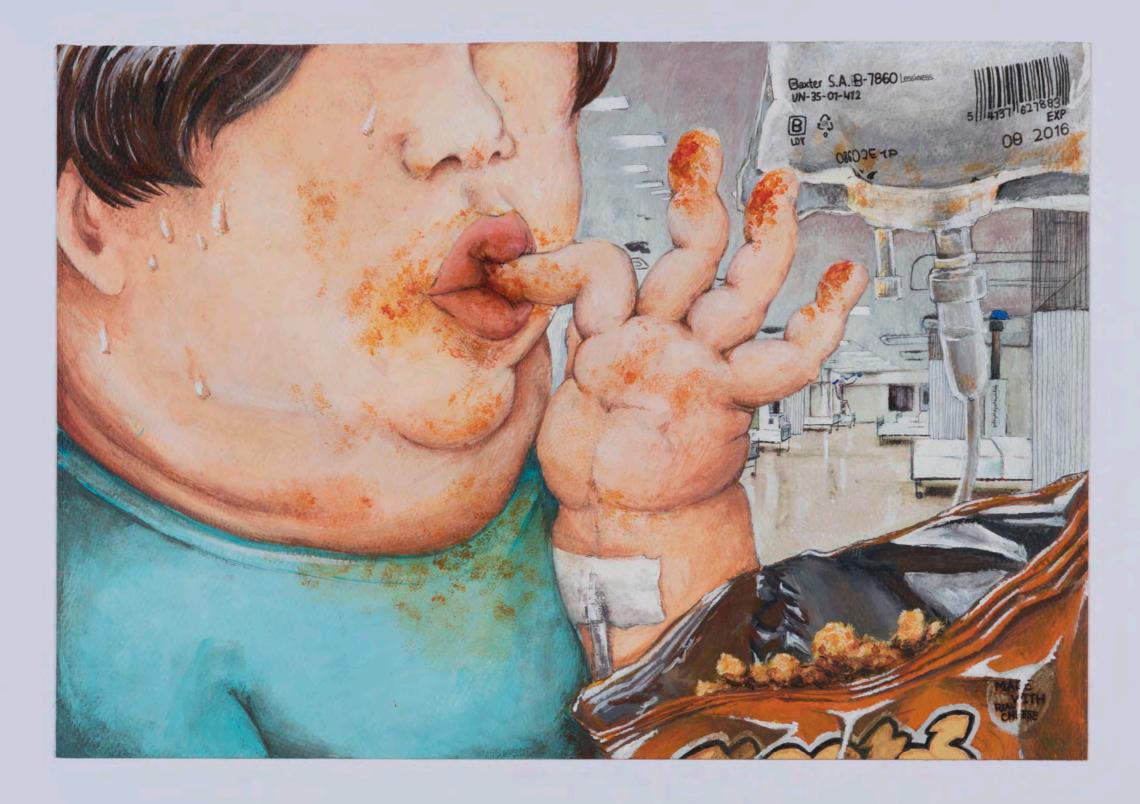

| Kaitlyn Jones      | Aged portrait of<br>Martin Hildebrant<br>referenced hand<br>drawn tattoos<br>superimposed on<br>skin |  |
|--------------------|------------------------------------------------------------------------------------------------------|--|
| Julieta Villalonga | collage, can<br>wrappers, bread,<br>resin, oil paint,<br>acrylic paint on cigar<br>box               |  |
| Anh Pham           | Digital                                                                                              |  |
| Rachael Ryu        | Digital photograph                                                                                   |  |