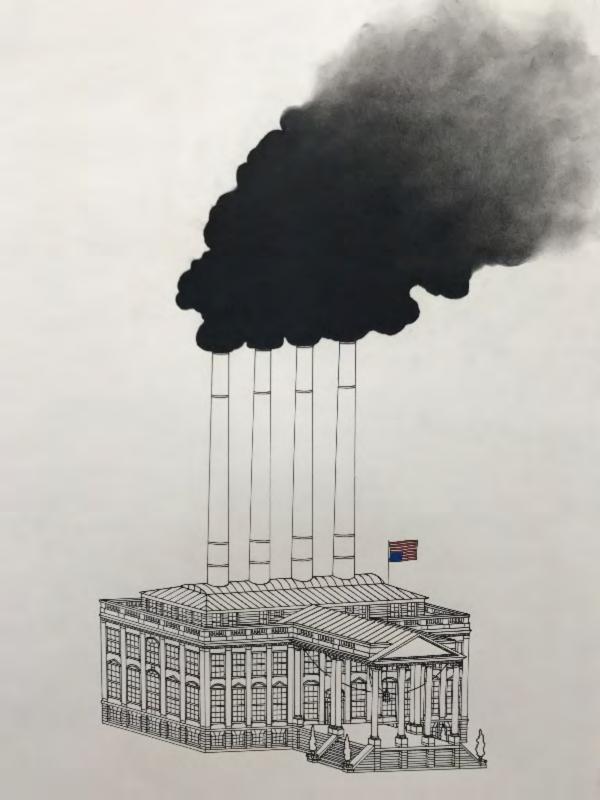

## This is a Dylan.

It is a luminous sphere of plasma held together by its own gravity

born from

relatively dense concentrations of interstellar gas and dust known as a molecular cloud.

It fell to Earth in the 1999th cycle, and took form as a Young. Black. Boy. To be able to monitor,

document, experience first hand,

and the life and happenings of an

average male minority humanoid.

These are its findings

A Community

Divi ded