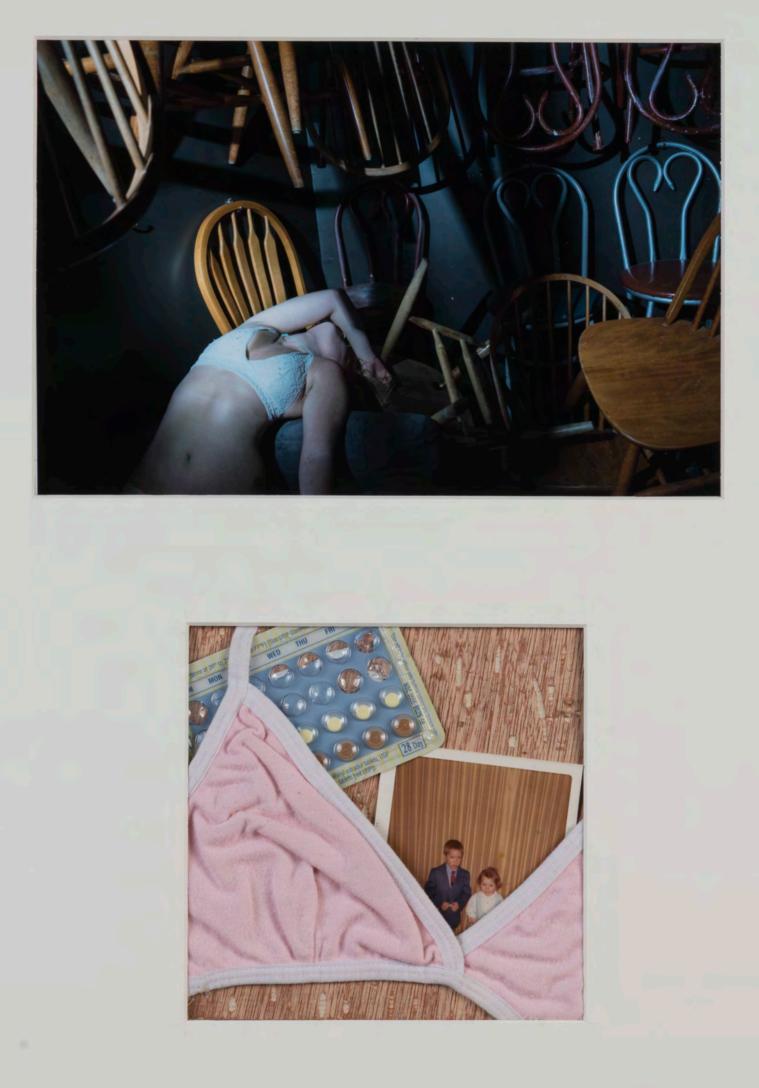

| Jimmy Zhu        | Balsa Wood.<br>Cardboard. Plastic<br>Cylinder, Lightbulb |  |
|------------------|----------------------------------------------------------|--|
| Gabriell Cohen   | digital photography                                      |  |
| Taylor Quillinan | mixed media                                              |  |
| Natalie Colao    | Glass burned wood<br>panels                              |  |