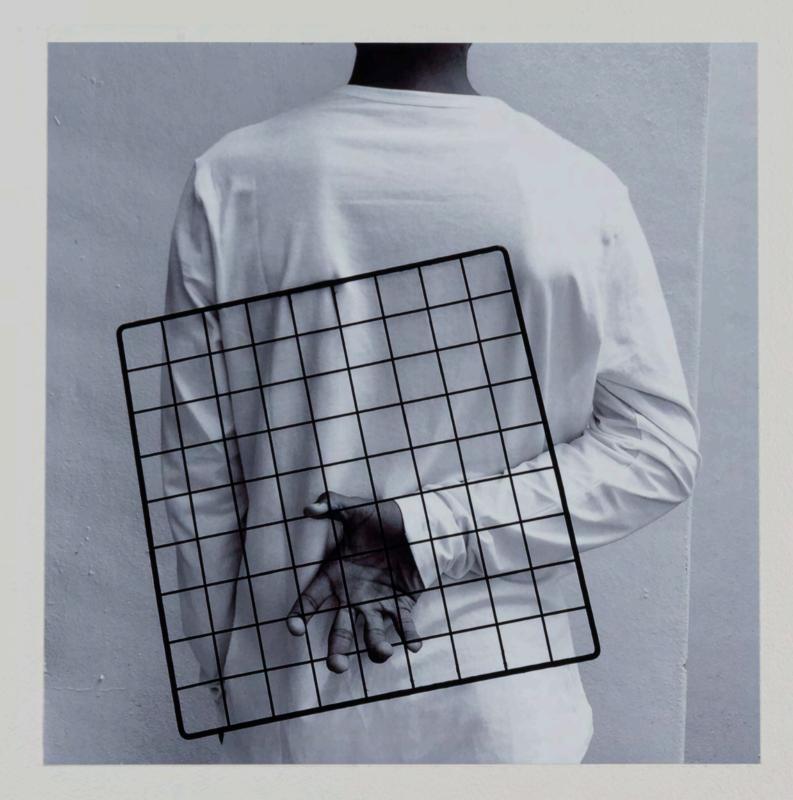

<br>stain on carved<br>wood |  |
|---------------|---------------------------------------------------------------------------------------------------------------------------------------|--|
|---------------|---------------------------------------------------------------------------------------------------------------------------------------|--|







## This is a Dylan.

It is a luminous sphere of plasma held together by its own gravity

born from

relatively dense concentrations of interstellar gas and dust known as a molecular cloud.

It fell to Earth in the 1999th cycle, and took form as a Young. Black. Boy. To be able to monitor,

document, experience first hand,

and the life and happenings of an

average male minority humanoid.

These are its findings

A Community

Divi ded

## 













## INTELLIGENCE



1. BRAIN 2. ICEBAG 3. DART 4. LIFEBUOY RING 5. GLASSES 6. BEGONIA 7. RUBIK'S CUBE

**AP Statistics** Name Tina Re Quiz 6.1-6.2 Date 59 Per. 1st 1. The total sales on a randomly selected day at Joy's Toy Shop can be represented by the continuous random variable *S*, which has a Normal distribution with a mean of \$3600 and a standard deviation of \$500. Find and interpret P(S > 4000), N(3600,500) 500 7= 4000 - 3600 4000)=.212 500 3400 7=.8 00) = .788 The total Sales at JOY'S toy Shop have a 21.2% Chance of beingover \$4000 at on a ranctomy selected 218 day. 2. Joe the barber charges \$32 for a shave and haircu and \$20 he determines that the probability that a randomly dected haircut is 0.85. The rest of his customers comp in for experience, and es a randomly se