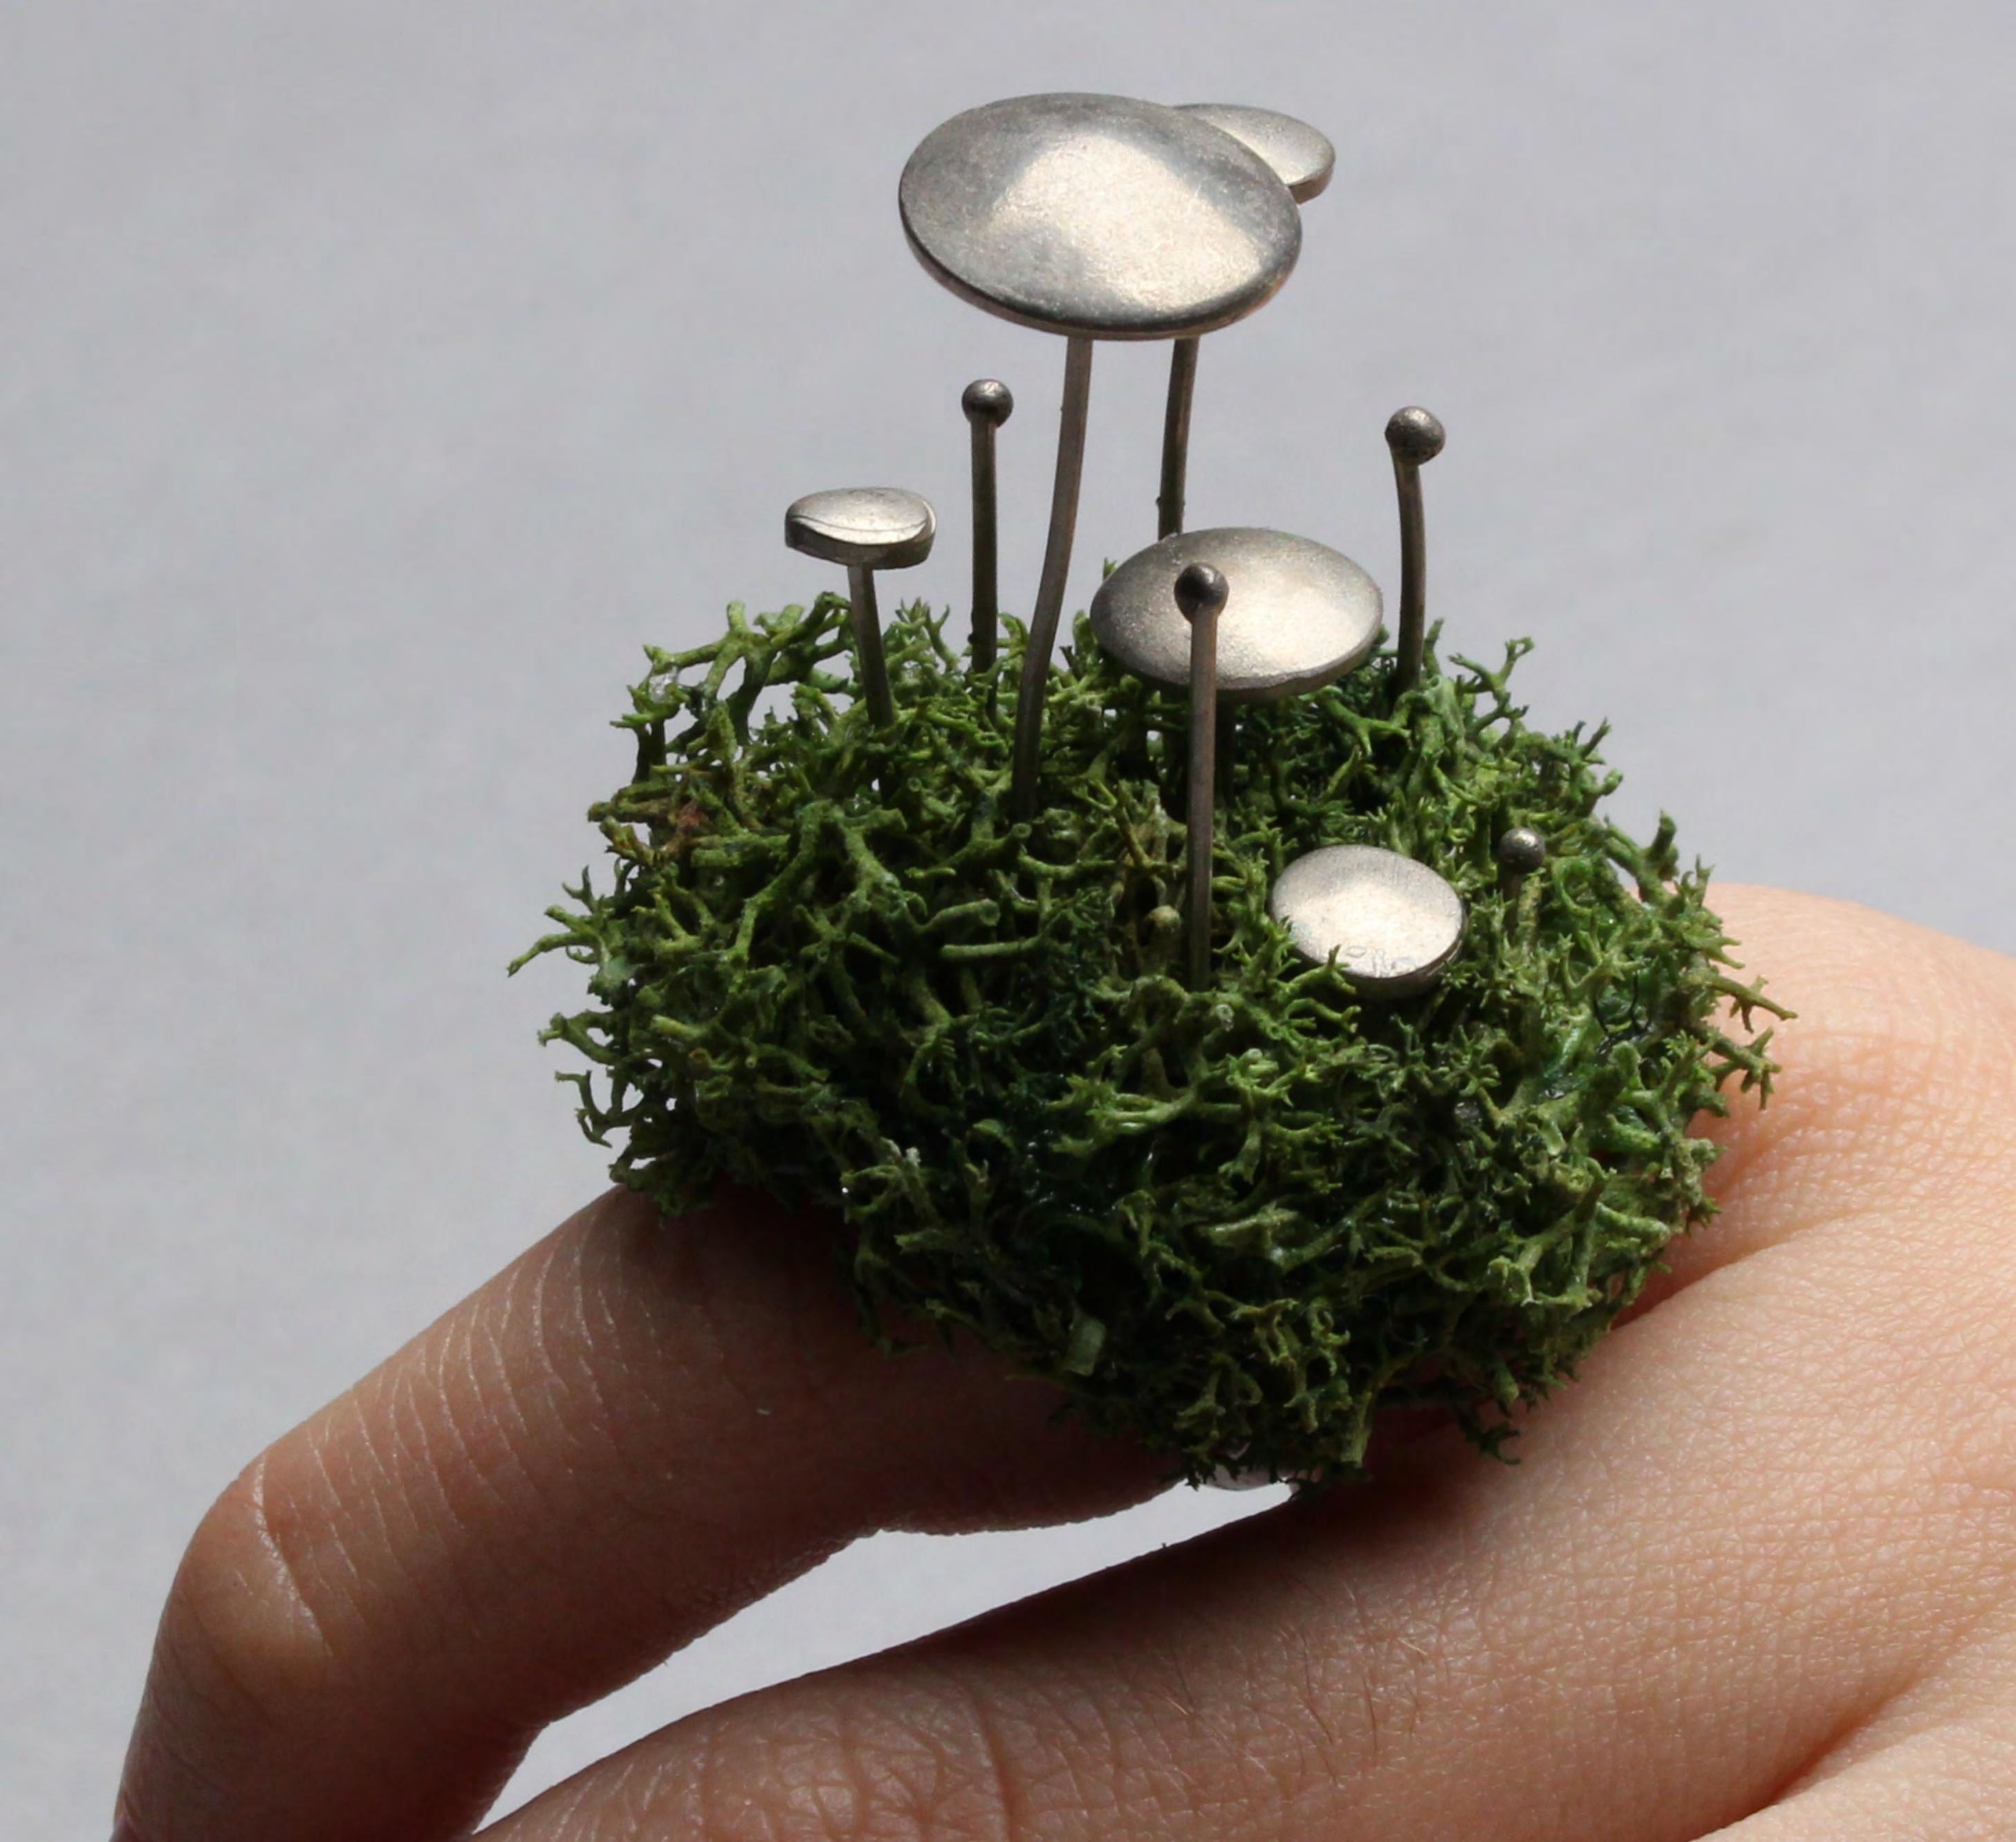

Visit College Board on the web: collegeboard.org.

| Artist        | Materials/Media     | Thumbnail Images |
|---------------|---------------------|------------------|
| Emma Varland  | slide film, string  |                  |
| Taylor Piohia | Silver, moss        |                  |
| Nadia Lezcano | Oil Clay            |                  |
| Grace Ritch   | Clay, Mirrors, Wood | 000000000000     |
|               |                     |                  |