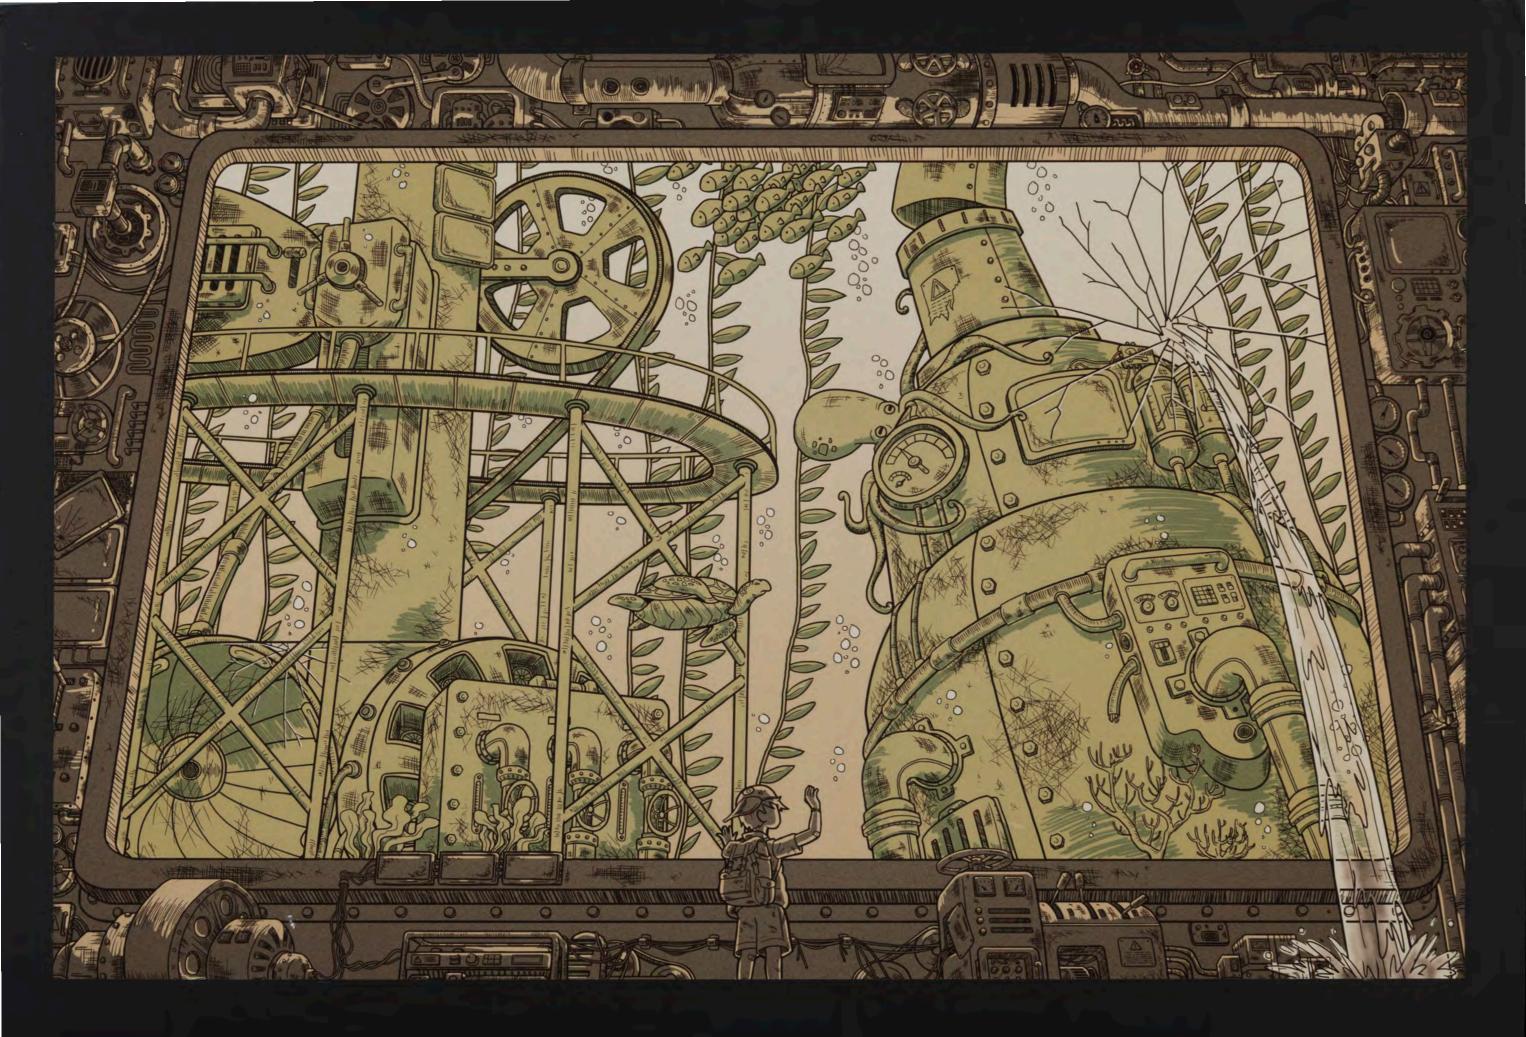

| Jimmy Zhu        | Balsa Wood.<br>Cardboard. Plastic<br>Cylinder, Lightbulb |  |
|------------------|----------------------------------------------------------|--|
| Gabriell Cohen   | digital photography                                      |  |
| Taylor Quillinan | mixed media                                              |  |
| Natalie Colao    | Glass burned wood<br>panels                              |  |