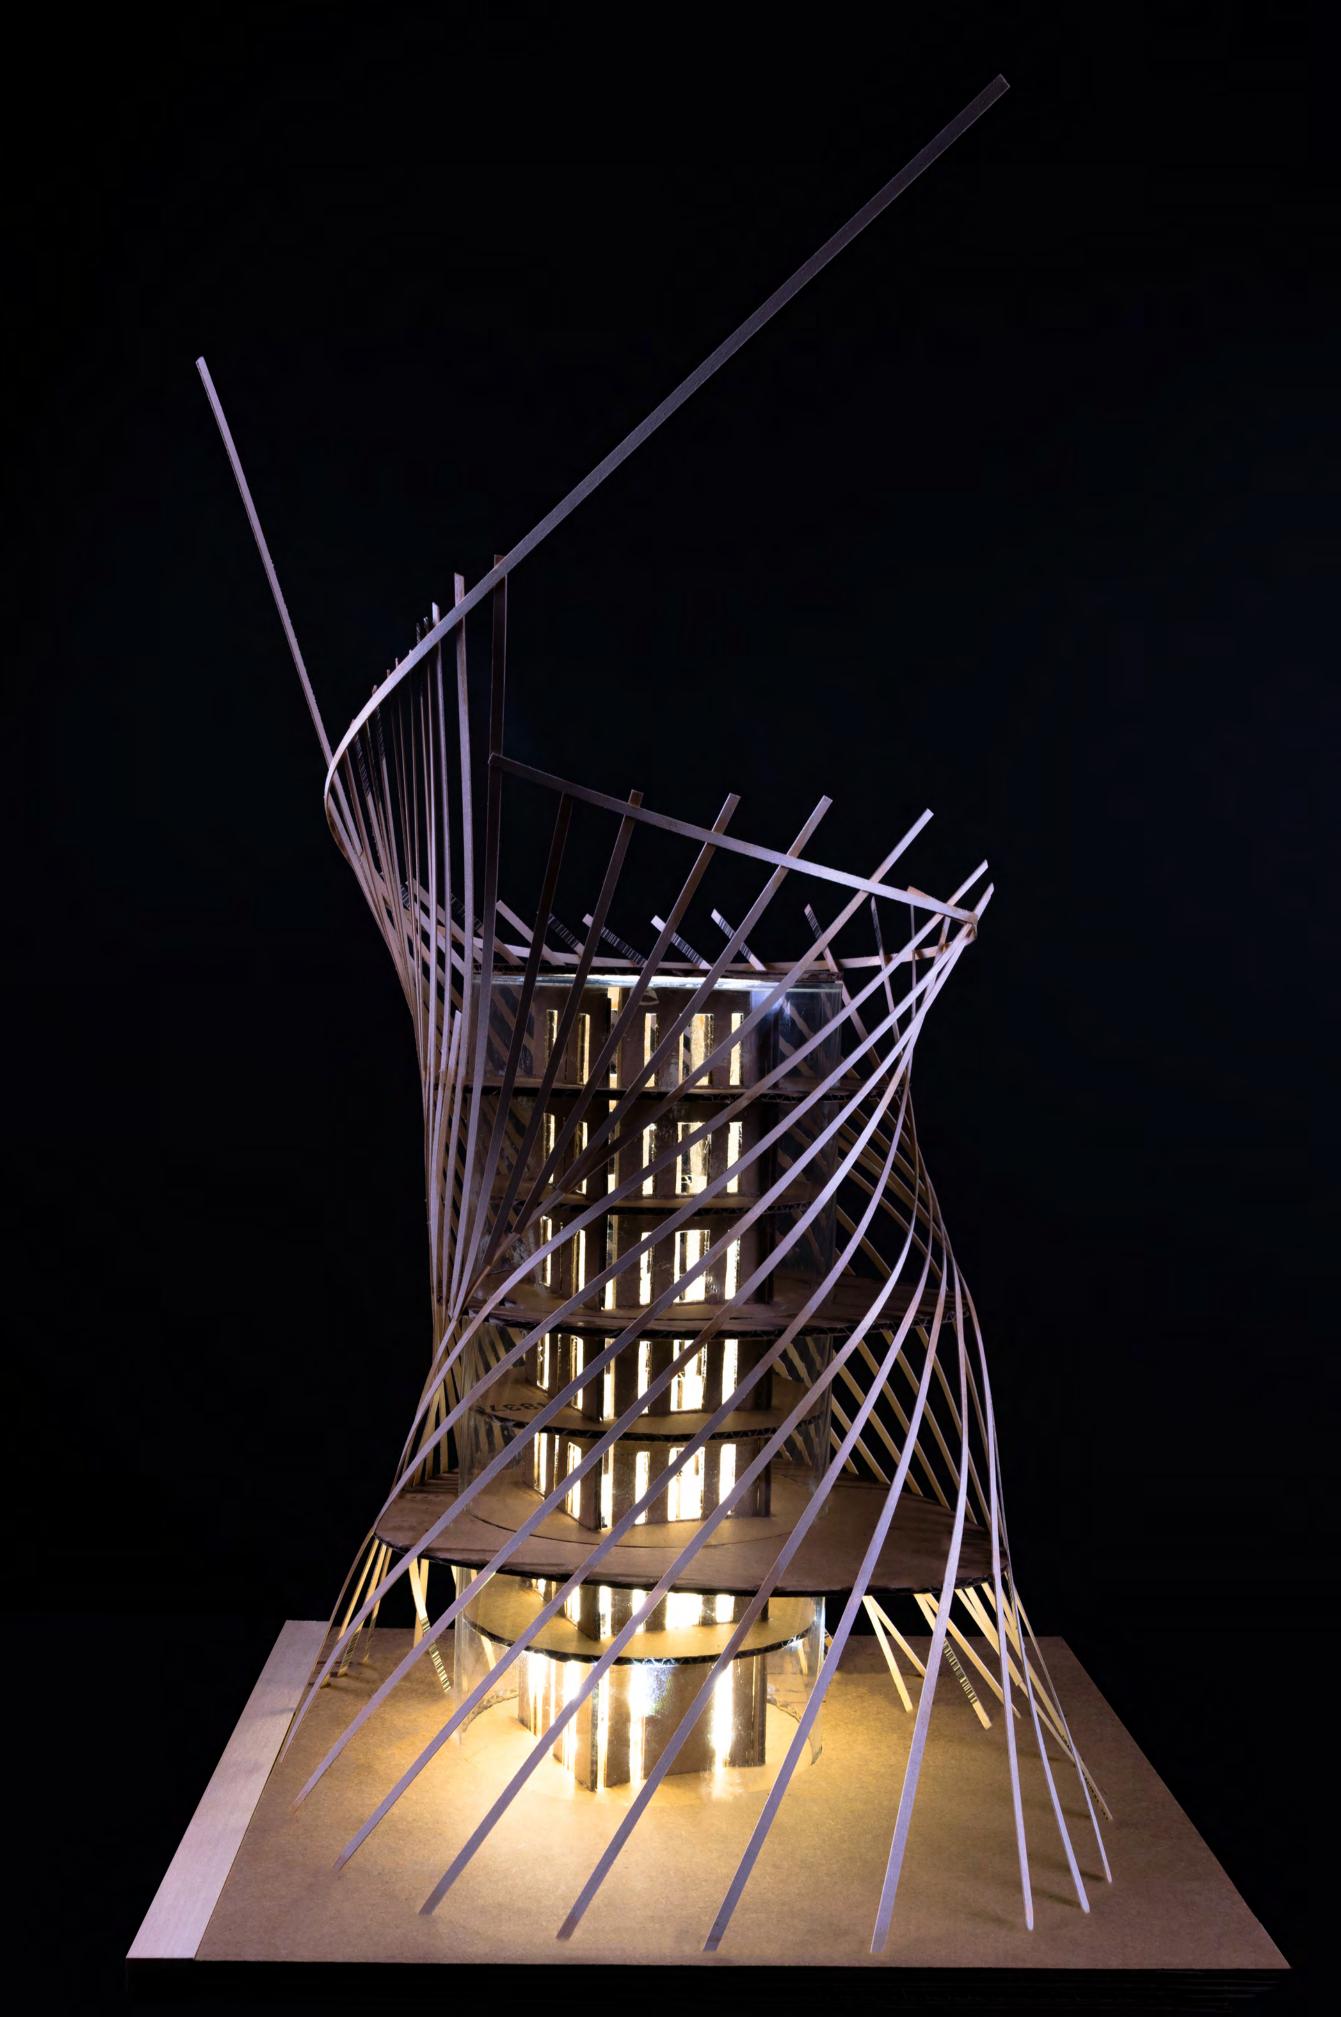

| Jimmy Zhu        | Balsa Wood.<br>Cardboard. Plastic<br>Cylinder, Lightbulb |  |
|------------------|----------------------------------------------------------|--|
| Gabriell Cohen   | digital photography                                      |  |
| Taylor Quillinan | mixed media                                              |  |
| Natalie Colao    | Glass burned wood<br>panels                              |  |